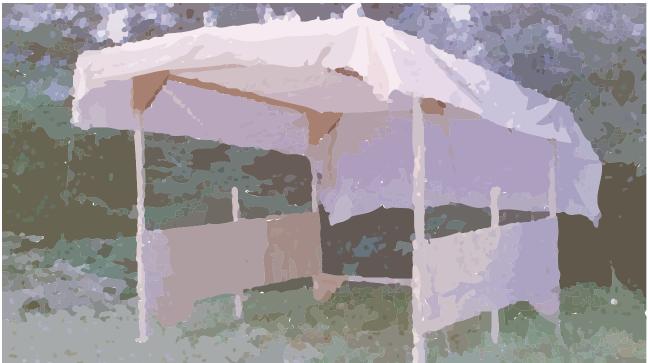

Booth must be reserved by July 31

All natural wood frame construction - 8x8 footprint, 10x12 minimum overall - 2 foot forward overhang - 7 foot front height - 6 foot rear height - sturdy sidepanel construction - gabled roof of fire retarded, water repellent canvas.